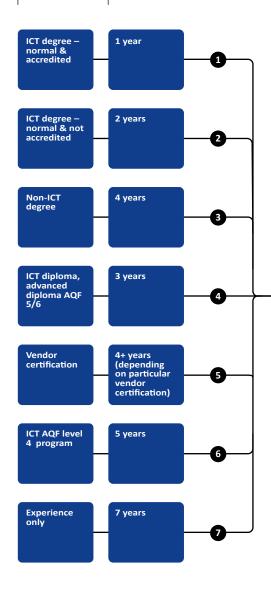

## Which is the highest level of qualification you have achieved?

the How many years evel of experience do tion you you have in ICT? nieved?