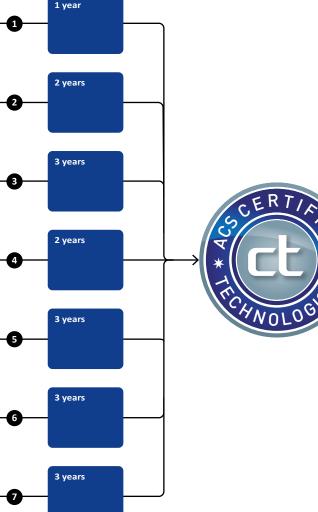

## Can you demonstrate in-depth competence in at least one of these specialisms at SFIA level 3?

Animation development

How many years experience do you have in this SFIA level 3 specialism?

• Problem management