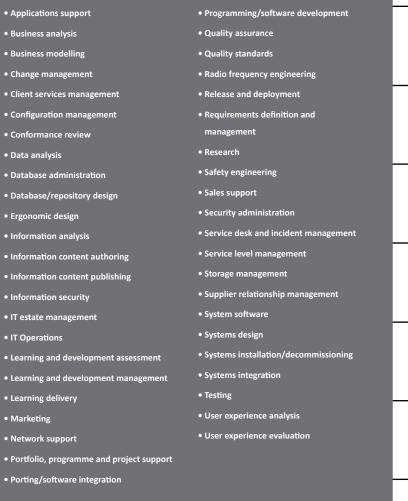

## Can you demonstrate in-depth competence in at least one of these specialisms at SFIA level 3?

Animation development

How many years experience do you have in this SFIA level 3 specialism?

• Problem management